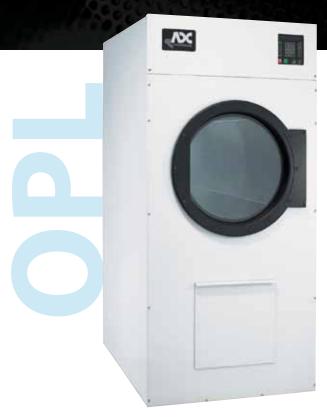

# ADC AD-50V

# 50-lb Capacity OPL Dryer

### **Standard Features:**

- 50-lb. capacity
- 18.30 cu. ft basket volume
- 150,000 Btu/hr heat input, 750 cfm airflow
- Radial airflow
- Steel door with gasketless glass
- Self diagnostic microprocessor
- Easy to clean lint drawer
- Fit through standard 36" door
- Available in gas, steam and electric heat