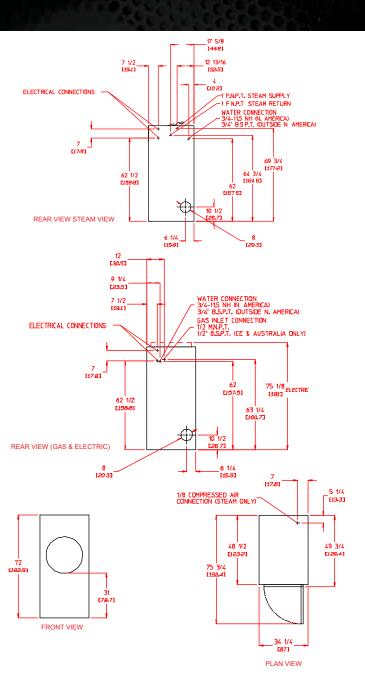

# ADC AD-50V

| AD-50V Specifications                           |                                                                                                                                                                                                                                                                                                                                                                                                                                                                                                                                                                                                                                                                                                                                                                                                                                                                                                                                                                                                                                                                                                                                                                                                                                                                                                                                                                                                                                                                                                                                                                                         |                                                                                                                                              |  |  |  |  |
|-------------------------------------------------|-----------------------------------------------------------------------------------------------------------------------------------------------------------------------------------------------------------------------------------------------------------------------------------------------------------------------------------------------------------------------------------------------------------------------------------------------------------------------------------------------------------------------------------------------------------------------------------------------------------------------------------------------------------------------------------------------------------------------------------------------------------------------------------------------------------------------------------------------------------------------------------------------------------------------------------------------------------------------------------------------------------------------------------------------------------------------------------------------------------------------------------------------------------------------------------------------------------------------------------------------------------------------------------------------------------------------------------------------------------------------------------------------------------------------------------------------------------------------------------------------------------------------------------------------------------------------------------------|----------------------------------------------------------------------------------------------------------------------------------------------|--|--|--|--|
| Tumbler Capacity (dry we                        | ight)                                                                                                                                                                                                                                                                                                                                                                                                                                                                                                                                                                                                                                                                                                                                                                                                                                                                                                                                                                                                                                                                                                                                                                                                                                                                                                                                                                                                                                                                                                                                                                                   | 50 lbs. (22.68 kg)                                                                                                                           |  |  |  |  |
| Tumbler Diameter                                |                                                                                                                                                                                                                                                                                                                                                                                                                                                                                                                                                                                                                                                                                                                                                                                                                                                                                                                                                                                                                                                                                                                                                                                                                                                                                                                                                                                                                                                                                                                                                                                         | 32-3/4″ (83.19 cm)                                                                                                                           |  |  |  |  |
| Tumbler Depth                                   |                                                                                                                                                                                                                                                                                                                                                                                                                                                                                                                                                                                                                                                                                                                                                                                                                                                                                                                                                                                                                                                                                                                                                                                                                                                                                                                                                                                                                                                                                                                                                                                         | 37-1/2" (95.25 cm)                                                                                                                           |  |  |  |  |
| Tumbler Volume                                  |                                                                                                                                                                                                                                                                                                                                                                                                                                                                                                                                                                                                                                                                                                                                                                                                                                                                                                                                                                                                                                                                                                                                                                                                                                                                                                                                                                                                                                                                                                                                                                                         | 18.30 cu ft (518.20 L)                                                                                                                       |  |  |  |  |
| Tumbler/Drive Motor<br>(nonreversing/reversing) |                                                                                                                                                                                                                                                                                                                                                                                                                                                                                                                                                                                                                                                                                                                                                                                                                                                                                                                                                                                                                                                                                                                                                                                                                                                                                                                                                                                                                                                                                                                                                                                         | 3/4 hp / 1/2 hp*<br>(0.56 kW / 0.37 kW)                                                                                                      |  |  |  |  |
| Blower/Fan Motor (nonrev                        | versing/reversing)                                                                                                                                                                                                                                                                                                                                                                                                                                                                                                                                                                                                                                                                                                                                                                                                                                                                                                                                                                                                                                                                                                                                                                                                                                                                                                                                                                                                                                                                                                                                                                      | / 1/2 hp* (0.37 kW)                                                                                                                          |  |  |  |  |
| Door Opening (Diameter)                         |                                                                                                                                                                                                                                                                                                                                                                                                                                                                                                                                                                                                                                                                                                                                                                                                                                                                                                                                                                                                                                                                                                                                                                                                                                                                                                                                                                                                                                                                                                                                                                                         | 21-1/2" (54.61 cm)                                                                                                                           |  |  |  |  |
| Door Sill Height                                |                                                                                                                                                                                                                                                                                                                                                                                                                                                                                                                                                                                                                                                                                                                                                                                                                                                                                                                                                                                                                                                                                                                                                                                                                                                                                                                                                                                                                                                                                                                                                                                         | 33-1/8" (84.15 cm)                                                                                                                           |  |  |  |  |
| S.A.F.E. Water Connection                       |                                                                                                                                                                                                                                                                                                                                                                                                                                                                                                                                                                                                                                                                                                                                                                                                                                                                                                                                                                                                                                                                                                                                                                                                                                                                                                                                                                                                                                                                                                                                                                                         | 3/4"-11.5 NH (North America)<br>3/4" B.S.P.T. (Outside North America)                                                                        |  |  |  |  |
| Dryers per 20'/40' Contain                      | er                                                                                                                                                                                                                                                                                                                                                                                                                                                                                                                                                                                                                                                                                                                                                                                                                                                                                                                                                                                                                                                                                                                                                                                                                                                                                                                                                                                                                                                                                                                                                                                      | 10/20                                                                                                                                        |  |  |  |  |
| Dryers per 53' Truck                            |                                                                                                                                                                                                                                                                                                                                                                                                                                                                                                                                                                                                                                                                                                                                                                                                                                                                                                                                                                                                                                                                                                                                                                                                                                                                                                                                                                                                                                                                                                                                                                                         | 24 / 26                                                                                                                                      |  |  |  |  |
| Width                                           |                                                                                                                                                                                                                                                                                                                                                                                                                                                                                                                                                                                                                                                                                                                                                                                                                                                                                                                                                                                                                                                                                                                                                                                                                                                                                                                                                                                                                                                                                                                                                                                         | 34-1/4" (87 cm)                                                                                                                              |  |  |  |  |
| Depth                                           |                                                                                                                                                                                                                                                                                                                                                                                                                                                                                                                                                                                                                                                                                                                                                                                                                                                                                                                                                                                                                                                                                                                                                                                                                                                                                                                                                                                                                                                                                                                                                                                         | 49-3/4" (126.4 cm)                                                                                                                           |  |  |  |  |
| Height                                          |                                                                                                                                                                                                                                                                                                                                                                                                                                                                                                                                                                                                                                                                                                                                                                                                                                                                                                                                                                                                                                                                                                                                                                                                                                                                                                                                                                                                                                                                                                                                                                                         | 72″ (182.9 cm)                                                                                                                               |  |  |  |  |
| Airflow<br>gas/electric/steam                   | 60 Hz<br>50 Hz                                                                                                                                                                                                                                                                                                                                                                                                                                                                                                                                                                                                                                                                                                                                                                                                                                                                                                                                                                                                                                                                                                                                                                                                                                                                                                                                                                                                                                                                                                                                                                          | 750 cfm (21.24 cmm)<br>625 cfm (17.70 cmm)                                                                                                   |  |  |  |  |
| Exhaust Connection (Dian                        | neter)                                                                                                                                                                                                                                                                                                                                                                                                                                                                                                                                                                                                                                                                                                                                                                                                                                                                                                                                                                                                                                                                                                                                                                                                                                                                                                                                                                                                                                                                                                                                                                                  | 8" (20.32 cm)                                                                                                                                |  |  |  |  |
| GAS MODEL:                                      | fidth       34-1/4" (87 cm)         epth       49-3/4" (126.4 cm)         eight       72" (182.9 cm)         irflow as/electric/steam       50 Hz         sole       750 cfm (21.24 cmm)         625 cfm (17.70 cmm)         625 cfm (17.70 cmm)         64ust Connection (Diameter)         8" (20.32 cm)         AS MODEL:         AS MODEL:         Approx. Net Wt.         Approx. Net Wt.         Heat Input         Inlet Pipe Connection         1/2" M.N.P.T.**         1/2" M.N.P.T.**         1/2" B.S.P.T. (CE and Austration |                                                                                                                                              |  |  |  |  |
| ELECTRICAL MODEL:                               |                                                                                                                                                                                                                                                                                                                                                                                                                                                                                                                                                                                                                                                                                                                                                                                                                                                                                                                                                                                                                                                                                                                                                                                                                                                                                                                                                                                                                                                                                                                                                                                         |                                                                                                                                              |  |  |  |  |
| Oven Size                                       |                                                                                                                                                                                                                                                                                                                                                                                                                                                                                                                                                                                                                                                                                                                                                                                                                                                                                                                                                                                                                                                                                                                                                                                                                                                                                                                                                                                                                                                                                                                                                                                         |                                                                                                                                              |  |  |  |  |
| kW Btu/hr (kcal/hr)                             |                                                                                                                                                                                                                                                                                                                                                                                                                                                                                                                                                                                                                                                                                                                                                                                                                                                                                                                                                                                                                                                                                                                                                                                                                                                                                                                                                                                                                                                                                                                                                                                         |                                                                                                                                              |  |  |  |  |
|                                                 |                                                                                                                                                                                                                                                                                                                                                                                                                                                                                                                                                                                                                                                                                                                                                                                                                                                                                                                                                                                                                                                                                                                                                                                                                                                                                                                                                                                                                                                                                                                                                                                         |                                                                                                                                              |  |  |  |  |
| 24 81,900 (20,600)                              |                                                                                                                                                                                                                                                                                                                                                                                                                                                                                                                                                                                                                                                                                                                                                                                                                                                                                                                                                                                                                                                                                                                                                                                                                                                                                                                                                                                                                                                                                                                                                                                         |                                                                                                                                              |  |  |  |  |
| 30 102,400 (25,800)                             |                                                                                                                                                                                                                                                                                                                                                                                                                                                                                                                                                                                                                                                                                                                                                                                                                                                                                                                                                                                                                                                                                                                                                                                                                                                                                                                                                                                                                                                                                                                                                                                         |                                                                                                                                              |  |  |  |  |
| Opera                                           | Approx. Net Wt.<br>Approx. Ship Wt.<br>iteam Consumption<br>ting Steam Pressure<br>ower (Normal Load)<br>Supply Connection<br>Return Connection                                                                                                                                                                                                                                                                                                                                                                                                                                                                                                                                                                                                                                                                                                                                                                                                                                                                                                                                                                                                                                                                                                                                                                                                                                                                                                                                                                                                                                         | 683 lbs (309.80 kg)<br>733 lbs (332.48 kg)<br>142 lb/hr (64.41 kg/hr)<br>125 psi max (8.62 bar)<br>4.1 Bhp<br>1"F.N.P.T.**<br>1" F.N.P.T. ** |  |  |  |  |

Specifications in parentheses are metric equivalents.

\* Reversing dryers use 3-phase (3ø) motors.

\*\* Size of piping to dryer varies with installation conditions. Contact factory for assistance.
\*\*\* Specify air-operated or electromechanical steam damper system. Air-operated steam damper system must be provided with clean, dry, and regulated 80 psi +/- 10 psi (5.51 bar +/- 0.69 bar) air supply.