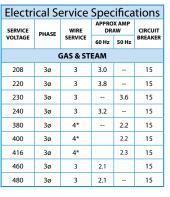

| <b>Electrical Service Specifications</b> |       |                 |                    |       |         |  |  |  |
|------------------------------------------|-------|-----------------|--------------------|-------|---------|--|--|--|
| SERVICE                                  | PHASE | WIRE<br>SERVICE | APPROX AMP<br>DRAW |       | CIRCUIT |  |  |  |
| VOLTAGE                                  |       |                 | 60 Hz              | 50 Hz | BREAKER |  |  |  |
| GAS & STEAM                              |       |                 |                    |       |         |  |  |  |
| 100                                      | 1ø    | 2               | 12.3               |       | 20      |  |  |  |
| 120                                      | 1ø    | 2               | 12.0               |       | 20      |  |  |  |
| 208                                      | 1ø    | 2               | 7.1                |       | 15      |  |  |  |
| 220                                      | 1ø    | 2               | 7.0                | 5.3   | 15      |  |  |  |
| 230                                      | 1ø    | 2*              |                    | 4.9   | 15      |  |  |  |
| 240                                      | 1ø    | 2               | 6.5                | 4.2   | 15      |  |  |  |